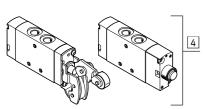

#### 1. Parts list

- 1 Mounting plate (1x)
  VAMF-R4-20-PA
- Square nut (3x)
- 3 Screw (3x)

Not included in delivery:

4 Valve (1x)

### 3. Safety instructions and notes on mounting

- Switch off compressed air before mounting work.
- When mounting a 3/2-way valve 4, a square nut 2 and a screw 3 are left over.
- Refer to the catalogue for the switching positions of the various valves 4 (→ www.festo.com/catalogue).