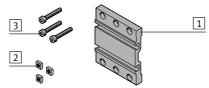

#### 1. Parts list

- 1 Mounting plate (1x)
  VAMF-R4-20-PA
- Square nut (3x)
- 3 Screw (3x)

Not included in delivery:

4 Valve (1x)