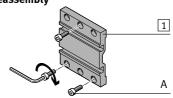

## 4. Preassembly

 Mount the mounting plate 1 with screws (A) that are suitable for the installation situation.