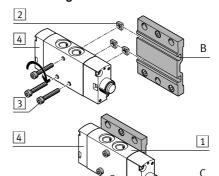

# 5. Mounting

3 Nm ± 20 %

- Place square nuts 2 into the mounting slots (B).
- Align the square nuts 2.
- Secure the valve 4 to the square nuts 2 by using the screws 3.
- Align the valve 4 on the mounting plate 1 with the switching point (C).
- Tighten screws 3.